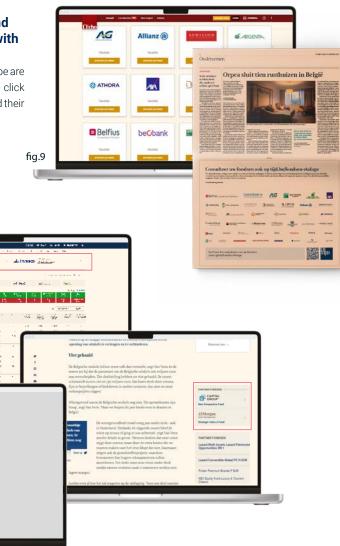

#### The new online fund "showcase" page with your logo

Visitors of tijd.be | lecho.be are connected with a single click to your partner funds and their net asset value. (fig.9)

Fundmaster with De Tijd | L'Echo Partnership & rates Specific Conditions Contact Fundmaster — De Tijd | L'Echo — 3/6