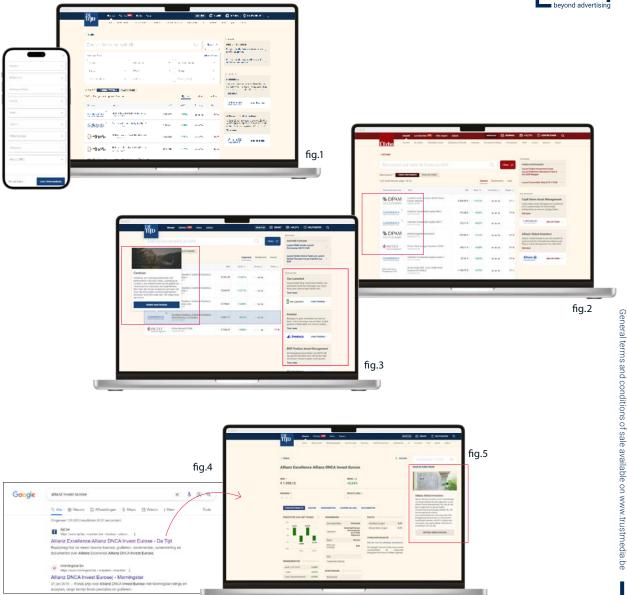

#### **Fundfinder**

The Fundfinder is an enhanced open search engine that provides convenient access to the detail pages of all registered funds in Belgium. The clear and convenient result page is specifically designed for an excellent user experience (fig. 1).

**Partner Funds** benefit from increased visibility through:

- Full-color logos on the result and detail pages (fig. 2)
- The partner box which links to the partner funds detail pages (fig. 3 right)
- Optimized SEO through Google indexation of the partner funds (fig. 4)
- The narrative layer (fig. 3 left) adding more information and a branding layer (fig. 5 right)